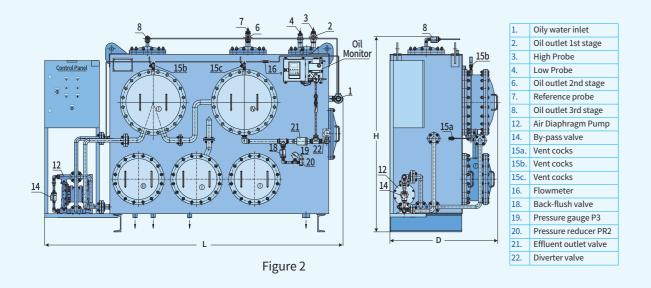

### 🕺 Installation sketch

### 🕺 Separation Process

1. MIXTURE INLET VAVLE 2. OIL OUTLET VALVE(1ST STAGE) 3. LOW OIL PROBE 4. HIGH OIL PROBE 5. COMPOUND GAUGE 6. OIL OUTLET VALVE(2ND STAGE) 7. REFERENCE OIL PROBE 8. OIL OUTLET VALVE(3RD STAGE) 9. AIR PRESSURE REGULATOR **10. PRESSURE GAUGE** 11. AIR SUPPLY VALVE 12. AIR DIAPHRAGM PUMP 13. PRESSURE RELIEF VALVE 14. BY PASS VALVE 15. VENT COCK 16. FLOW METER 17. WATER SUPPLY (BACK-FLUSHING) VALVE 18. PRESSURE GAUGE 19. PRESSURE REDUCER VALVE 20. EFFLUENT OUTLET VALVE 21. 3WAY DIVERTER VALVE 22. SAMPLE COCK