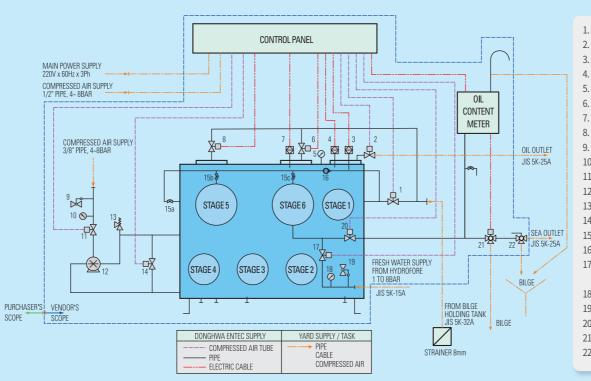

### 🕺 Separation Process

1. MIXTURE INLET VAVLE 2. OIL OUTLET VALVE(1ST STAGE) 3. LOW OIL PROBE 4. HIGH OIL PROBE 5. COMPOUND GAUGE 6. OIL OUTLET VALVE(2ND STAGE) 7. REFERENCE OIL PROBE 8. OIL OUTLET VALVE(3RD STAGE) 9. AIR PRESSURE REGULATOR **10. PRESSURE GAUGE** 11. AIR SUPPLY VALVE 12. AIR DIAPHRAGM PUMP 13. PRESSURE RELIEF VALVE 14. BY PASS VALVE 15. VENT COCK 16. FLOW METER 17. WATER SUPPLY (BACK-FLUSHING) VALVE 18. PRESSURE GAUGE 19. PRESSURE REDUCER VALVE 20. EFFLUENT OUTLET VALVE 21. 3WAY DIVERTER VALVE 22. SAMPLE COCK