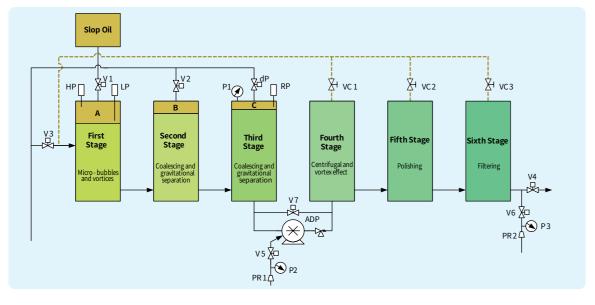

# Solution Process Flow Diagram

The separation process occurs in six stages in fluid communication with each other as shown below. Oil is gradually removed in each stage and collected in oil zones A, B and C respectively.

Periodically, a preset amount of oil is detected by oil sensors, which initiate an oil discharge sequence. The liquid flow through the stages is reversed and oil accumulated in the collection zones then discharged into a waste oil tank.

### STAGE 1 🕨

The first stage achieves oil-water separation through gravity, enhanced through a flotation effect by minute gas bubbles. A specially designed device imparts a rapid circular motion to the liquid. Oil migrates to the center of the device and then ascends, accumulating progressively in a collection zone (A). Solids and sludge are deposited at the bottom of the stage for removal. Most of the oil droplets are removed in this stage.

- 물과 기름의 비중차 및 Air Diaphragm Pump에 의해 생성된 미세한 가스거품의 부양효과를 이용한다.
- Oil은 윗부분의 포집지역(A)으로 이동, 퇴적물과 침전물은 아래로 이동한다. • 대부분이 분리수행 된다. (About 99%)

The flow is reversed prior to the liquid entering the second stage which contains oleophilic material. Small particles of oil adhere to the surface of the oleophilic beads and are attracted to them by a surface tension effect. As they get together, the oil droplets form larger globules whose enhanced buoyancy overcomes the force coalesce effectively. The resulting oil of attraction exerted by the beads. The oil globules then detach themselves from the beads, move upwardly with the liquid and remain in the secondary collection zone (B) for removal This stage is designed to allow continual

secondary collection zone (B).

STAGE 2 🕨

2단계로 들어간다. 기름방울들을 뭉치게 한다. 통해 다음단계로 이동한다.

#### STAGE 3 🕨 STAGE 4 🕨 STAGE 5 🕨 STAGE 6

agitation of the beads in order to accelerate the coalescing process and facilitate the selfcleaning of the beads. The flow is reversed through a circular motion at the upper part of the second stage and oil remains in the

• 유체흐름은 역전되어 친유성 Beads가 들어있는

• 친유성 Beads에 의한 유착효과, 즉 표면장력을 이용해 Sile 두 번째 포집지역(B)으로 이동, 유체는 파이프를

The liquid is further processed in the third stage entering the core of a circular basket and moving radially outwards through the coalescing material. Liquid velocity decreases towards the periphery of the basket thus allowing minute oil particles to globules are retained in a collection zone (C) as the liquid reverses its motion and descends towards the fourth stage.

• 친유성 Beads가 들어있는 원형 기구로 들어간 유체는 원형기구 주위에서 속도가 감소하여, 효과적인 기름방울 유착효과가 발생한다. • 유체가 다시 역전된 후 이i은 포집지역(C)로 이동하고 나머지 유체는 4단계로 진입한다.

A positive displacement pump delivers the liquid to the fourth stage for further separation by means of a vortex-generating device. Centripetal forces within the vortex agglomerate the oil particles and force them to coalesce in order to form larger globules. Furthermore, an effect similar to one created by of larger globules. The liquid is then a cyclone also agglomerates the oil particles thus enhancing the coalescing process. A perforated conduit retrieves the globules from the eye of the vortex and directs them to a dispersion plate placed above the vortex generator

Oil particles then travel through suitably sized perforations in the dispersion plate, gather around a funnel and migrate toward the oil collector of the first stage.

Spinning liquid rapidly exits the vortex generator being deflected downwards by the dispersion plate.

- 양압의 이송펌프에 의해 이송된 유체는 구심력을 일으키는 기구로 진입한다.
- Oil은 특별히 설계된 기구의 구심력으로 뭉쳐져 Air Venting Line을 통해 1단계로 이동하고, 유체는 다음단계로 이동한다.

Further separation of minute oil particles occurs in the fifth stage by means of surface tension within a specially designed device. The liquid flows radially though the device and the oil particles are forced to form clusters directed around a circular baffle devised to create a quiet zone above the device. Oil is readily left behind and then drawn into the first stage as the flow is reversed and cleaner liquid is transferred to the final filtration stage. In most cases the separation is completed prior to this stage.

원형기구의 중심에 설치된 친유성 Beads에 의해 Oil의 밀도가 비정상적으로 높은 경우 이 단계의 미세한 Oil은 뭉쳐져 1단계로 이송되고, 역전된 유체는 마지막 단계인 6단계로 이동해 대부분의 쏠림효과와 부양력을 이용해 걸러지게 된다. 분리단계가 완료된다.

However, for oils of unusually high density, the sixth stage retains the remaining particles by means of filters. The filters are designed to retain temporarily minute particles of oil on their surface. The particles coalesce and detach themselves from the filter media through their enhanced buoyancy and the sweeping effect of the liquid. Thus filter media lifespan can be prolonged to significant periods of time. This is due to minimizing the amount of oil particles reaching the filter media and effective oil removal from the surface of the media.

필터를 이용하여 제거하게 되며 Oil은 유체의